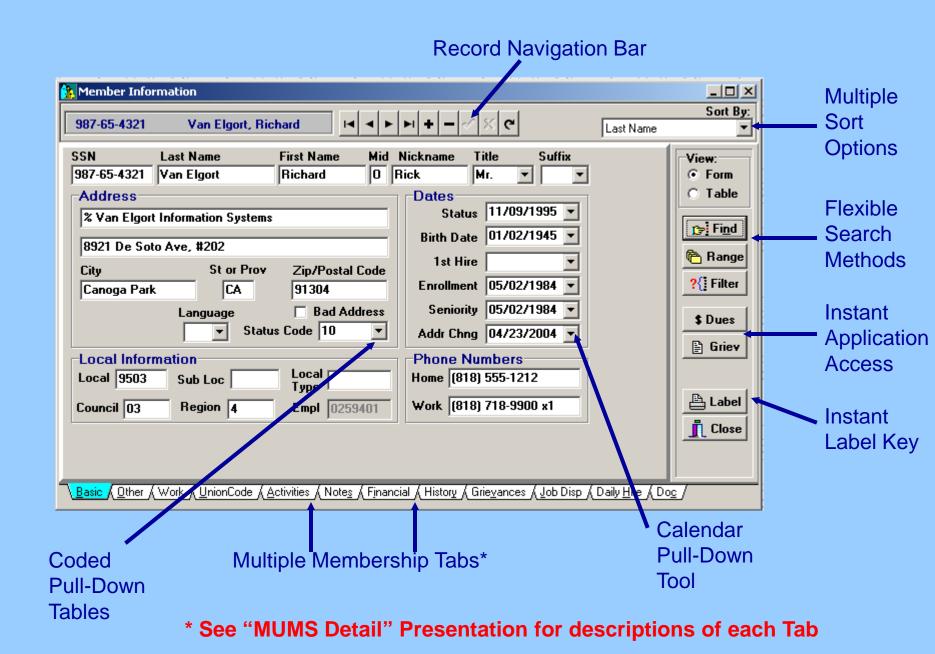

### **MUMS Overview**



Multi-Union Membership System for the 21<sup>st</sup> Century

### **MUMS Main Screen**



#### **MUMS Member Form**



### **MUMS Meets Union Goals**

- ✓ Membership Management
- ✓ Political Action
- ✓ Notes & Comments
- Attached Documents
- ✓ Organizing
- ✓ Grievance Tracking
- ✓ Activity Tracking
- ✓ Standard & Ad-Hoc Report Writing
- ✓ Optional Job Dispatching

# **MUMS** Highlights

- Comprehensive Union Membership Database
- Ability to attach any Windows Document to any member, employer or grievance record
- Extensive use of Coded Tables
- Integrated Employer & Location Tables
- Windows Pull-downs on all codes
- Pop-up Hints at strategic Places
- Powerful Incremental Search (FIND)
- Easy & Flexible Report Writer

# **MUMS Pricing**

| Single User under 300 members/non-members | \$795.00                          |
|-------------------------------------------|-----------------------------------|
| Sin