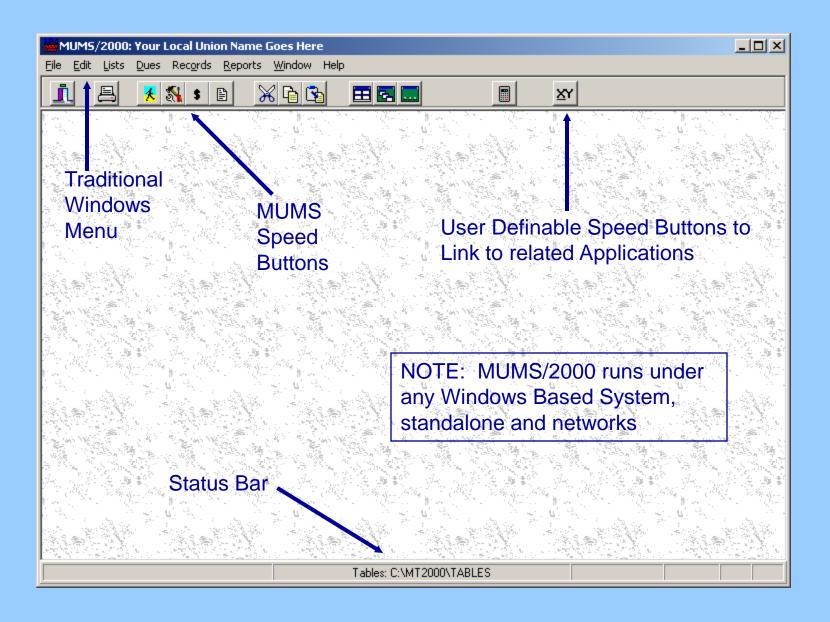

### **MUMS Overview**



Multi-Union Membership System for the 21<sup>st</sup> Century

### **MUMS Main Screen**



#### **MUMS Member Form**



### **MUMS Meets Union Goals**

- ✓ Membership Management
- ✓ Political Action
- ✓ Notes & Comments
- Attached Documents
- ✓ Organizing
- ✓ Grievance Tracking
- ✓ Activity Tracking
- ✓ Standard & Ad-Hoc Report Writing
- ✓ Optional Job Dispatching

# **MUMS** Highlights

- Comprehensive Union Membership Database
- Ability to attach any Windows Document to any member, employer or grievance record
- Extensive use of Coded Tables
- Integrated Employer & Location Tables
- Windows Pull-downs on all codes
- Pop-up Hints at strategic Places
- Powerful Incremental Search (FIND)
- Easy & Flexible Report Writer

# **MUMS Pricing**

| Single User under 300 members/non-members | \$795.00                          |
|-------------------------------------------|-------------